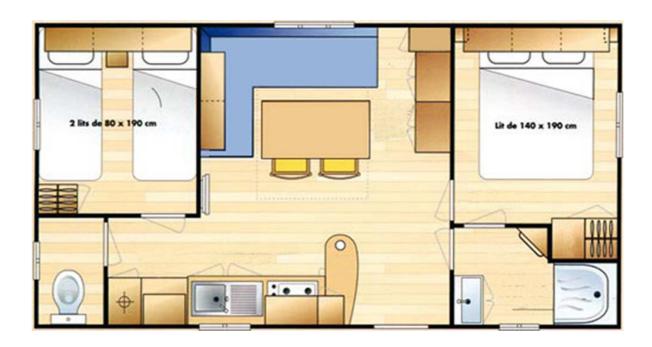

Garden table and 2 chairs.

- **Kitchen**: 4 gas rings, fridge-top, microwave, coffee maker (see inventory the contents of the dishes).
- **Chambres**: slatted frames, foa or spring mattresses,
  - o Bedroom 1:1 bed 140x190cm, direct access door with bathroom.
  - Bedroom 2: 2 beds de 90x190cm.
    The rooms are equipped with blankets, a bolster for the master bedroom and pillows for the children's room.
- Salle d'eau : shower with door. Sink small storage unit and WC independant.
- Joinerie: PVC with double glazing.
- Safe storage of individual.